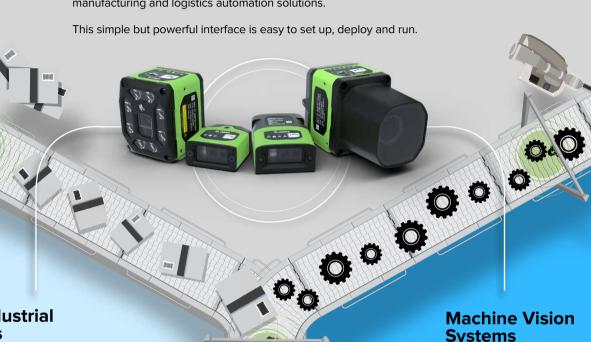

### Two Technologies. One Software Platform.

Zebra Aurora™ brings a new level of simplicity to controlling enterprise-wide manufacturing and logistics automation solutions.

# **Systems**